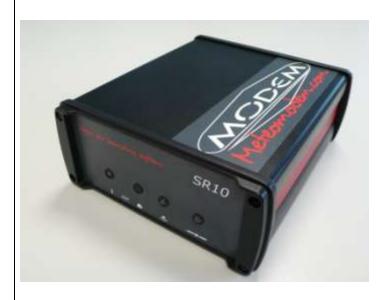

**SR10** Receiver

MODEM - Rue de Bessonville - 77760 URY **Tél**: (33) **1.60.74.74.60** - **Fax**: (33) **1.60.74.74.19** 

Http://www.meteomodem.com

### **SR10 TECHNICAL SPECIFICATIONS**

**GENERAL** 

Dimensions : Receiver: W:150 mm - D:185 mm - H:65 mm

Weight : 1.3 kg
Consumption : 10 W max
Links : USB to PC

Sonde prog. interface : Cable with connector