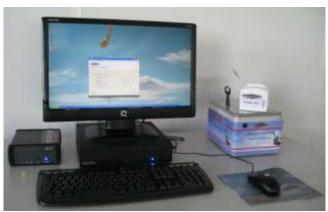

Desktop Workstation with Windows 7 OS

Friendly use new IR2010 application software

**SR10** Receiver

MODEM - Rue de Bessonville - 77760 URY **Tél**: (33) **1.60.74.74.60** - **Fax**: (33) **1.60.74.74.19** 

Http://www.meteomodem.com

### SR10 UPPER-AIR SONDING SYSTEM DIAGRAM

Data processing software

Sounding analysis and Edition of WMO code msg...

Complete PC workstation (Desktop or laptop) Running Windows OS

SR10 Receiver

Ground Check with built in GPS repeater and Infrared communication link