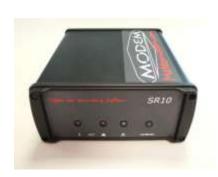

**SR10** Receiver

MODEM - Rue de Bessonville - 77760 URY **Tél**: (33) **1.60.74.74.60** - **Fax**: (33) **1.60.74.74.19** 

Http://www.meteomodem.com

### **SR10 TECHNICAL SPECIFICATIONS**

**GENERAL** 

Dimensions : Receiver: W:150 mm - D:185 mm - H:65 mm

Weight : 1.3 kg
Consumption : 10 W max
Links : USB to PC

Sonde prog. interface : Cable with connector